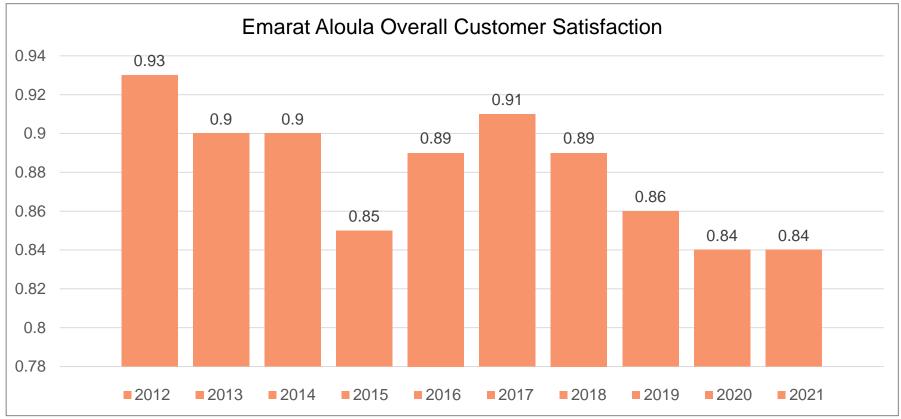

#### **Customer Feedback**

- Customer Satisfaction Index achieved for Year 2021 is 0.84 Vs 0.84 in 2020.
  - 21 Customer Satisfaction Survey/Assessment received from various projects.
  - FM (I&C) 16 Nos. with average CSI Index of 0.85.
  - EPC & FM (I&S) 04 Nos. with average CSA Index of 0.83.
  - EAI 1 No. received this year.

#### Customer Feedback

Overall Customer Satisfaction Index (CSI) of Emarat Aloula for the year 2021 is 0.84.