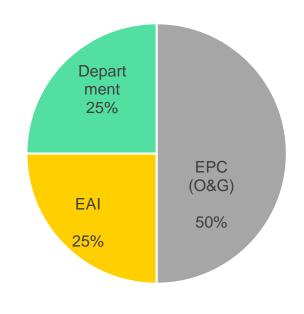

#### **Internal Audits:**

 37 internal audits conducted in the year 2021 including Emarat Aloula Contracting and Emarat Aloula Industries.

#### **Operations** (Projects):

- Audits Conducted 18 Nos.
- NCRs Issued 02 Nos.

#### Operation Services & Support Facilities (Departments):

- Audits Conducted 17 Nos.
- NCRs Issued 1 No.

#### EAI:

- Audits Conducted 2 Nos.
- NCRs Issued 1 No.