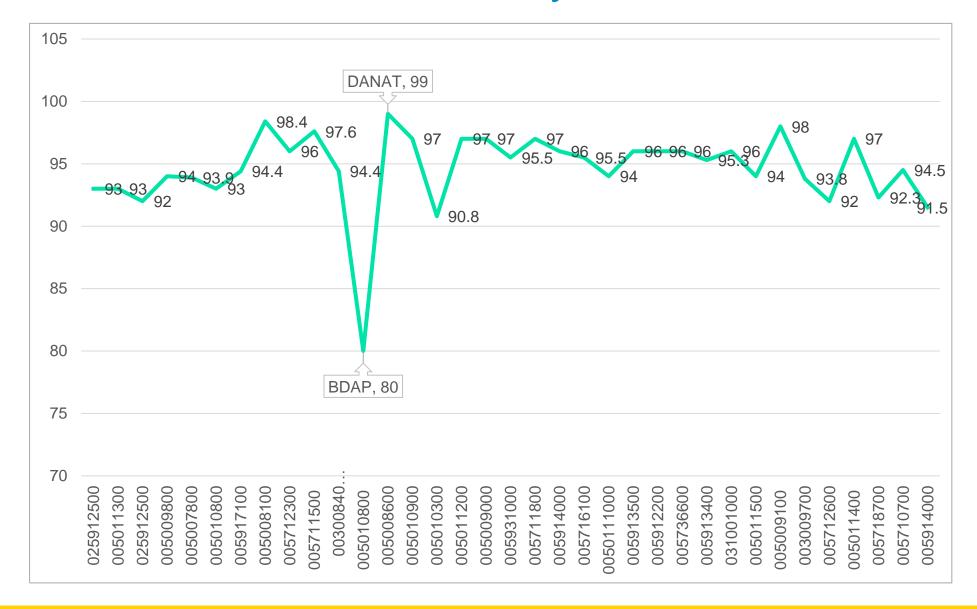

# Overall Company Score: 94.66%

- Best Score FM Hard Services for DANAT Hospital - 99%
- Least Score BDAP Combined audit for 25% & 50%
   Completion of Construction Phase 80.00%

# Results of Internal Quality Audits

|                        | Highest                                                   | Score | Lowest                                                                            | Score |
|------------------------|-----------------------------------------------------------|-------|-----------------------------------------------------------------------------------|-------|
| Department             | Administration Department                                 | 97.6  | Business Development                                                              | 92    |
| Service Unit           | Calibration Lab                                           | 96    | Equipment                                                                         | 91    |
| EPC (MEP)<br>Projects  | Emaar - Dubai - DHE District<br>Cooling Plant 01          | 94.4  | DIA –Dubai-Upgrade of Storm Water<br>Drainage (MEP Works for Pumping<br>Stations) | 93.8  |
| EPC (O& G)<br>Projects | AGP – BDAP - 50% & 75%<br>Completion of Procurement Phase | 93    | AGP – BDAP - Combined audit for 25% & 50% Completion of Construction Phase        | 80    |
| Facility<br>Management | Abu Dhabi-FM Hard Services for DANAT Hospital             | 99    | ADSCC-O&M Contract-Mafraq<br>Wastewater Treatment Works-Abu<br>Dhabi Emirate      | 90.8  |